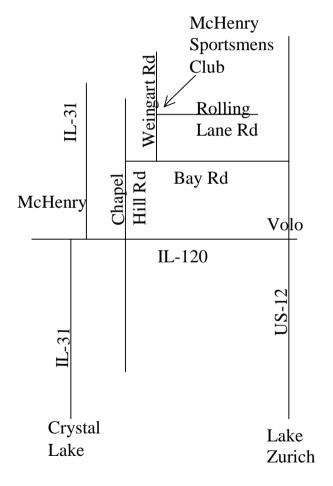

# **Directions to McHenry Sportsmens Club**

From the intersection of IL-31 and IL-120 in McHenry proceed east on IL-120 to Chapel Hill Road (Shell Station) and turn Left (north). Turn Right (east) on Bay Road. Turn Left (north) on Weingart Road. Club is on the northeast corner of Weingart Road and Rolling Lane Road.